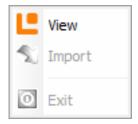

During the import process, only the «View» menu is available

By clicking the cross of the title bar to close the window, the application asks you to confirm this closure