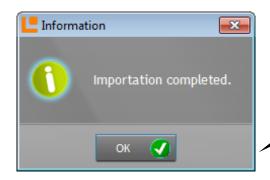

If the main window of Landpark IDA is visible, the import window allow you to see the progress of these

If the window of import is visible, at the end of these you have a message indicating you that this one is completed