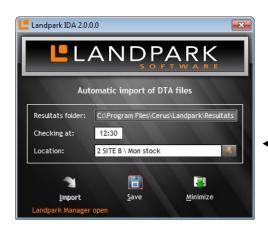

#### **AUTOMATIC IMPORT OF YOUR INVENTORIES**

LANDPARK IDA FOR SCANFREE PROFESSIONAL EDITION

If Scanfree Pro is opened while Landpark IDA is running, the import is locked

Indeed, the priority is given to the imports from Scanfree Pro

By closing Scanfree Pro, the process of check and import becomes again available

When import is no longer available («Import» button grayed) but Scanfree Pro is not open, you have a label under «Import» button indicating the reason of locking