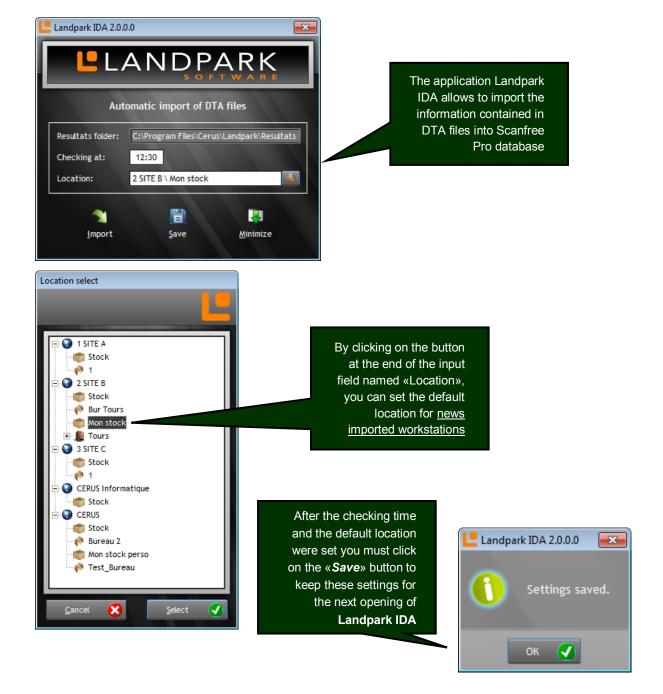

If the main window of Landpark IDA is visible, the import window allow you to see the progress of these

If the window of import is visible, at the end of these you have a message indicating you that this one is completed

By clicking on the «Minimize» button, you put the application in the «Notification Area» of the «Taskbar» By right-cliking the Landpark icon in the «Notification Area», a contextual menu displays. This one allows you to redisplay de main window, to run a manual import and to quit Landpark IDA

During the import process, only the «View» menu is available

By clicking the cross of the title bar to close the window, the application asks you to confirm this closure