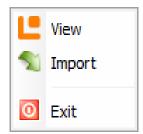

By clicking on the «Minimize» button, you put the application in the «Notification Area» of the «Taskbar» By right-cliking the Landpark icon in the «Notification Area», a contextual menu displays. This one allows you to redisplay de main window, to run a manual import and to quit Landpark IDA