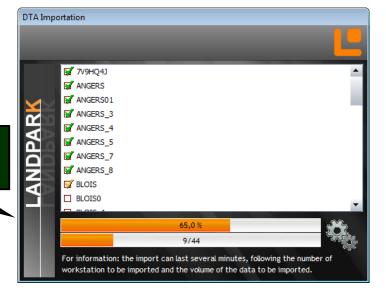

If the main window of Landpark IDA is visible, the import window allow you to see the progress of these

If the window of import is visible, at the end of these you have a message indicating you that this one is completed