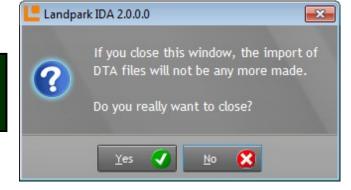

During the import process, only the «View» menu is available

By clicking the cross of the title bar to close the window, the application asks you to confirm this closure